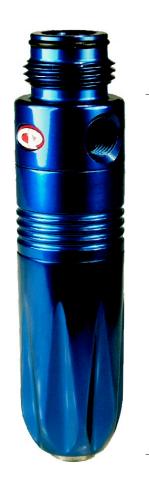

## REG SIZES

4.125"

4.5"

- PISTON 2 DISC SPRING 3 REG SEAT 4 SEAT 5 CARRIER 6 BALL 7 ADJUSTMENT SCREW
  - 1) MAXIMUM INPUT PRESSURE LIMIT IS 900PSI
  - 2) FOR OUTPUT OPERATING PRESSURES LESS THAN 200PSI ADJUST INPUT PRESSURE TO 500PSI FOR MAXIMUM PERFORMANCE.
  - 3) TURN ADJUSTMENT SCREW CLOCKWISE TO DECREASE PRESSURE UNTIL REGULATOR SHUTS OFF. REVERSE DIRECTION COUNTER CLOCKWISE TO INCREASE PRESSURE.
  - 4) FOR BEST ADJUSTMENT RESULTS, SHOOT YOUR MARKER WHILE SLOWLY TURNING SCREW COUNTER CLOCKWISE FROM THE OFF POSITION.
  - 5) ADJUST REGULATOR IN SMALL INCREMENTS UNTIL DESIRED PRESSURE OR VELOCITY IS ACHIEVED. HIGH PRESSURE PISTONS ARE AVAILABLE FOR OPERATING PRESSURES OVER 500 PSI