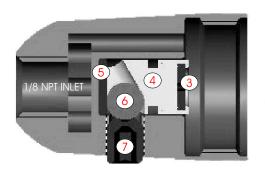

## REG SIZES

4.125"

4.5"

- PISTON 2 DISC SPRING 3 REG SEAT 4 SEAT 5 CARRIER 6 BALL 7 ADJUSTMENT SCREW
  - 1) MAXIMUM INPUT PRESSURE LIMIT IS 900PSI
  - 2) FOR OUTPUT OPERATING PRESSURES LESS THAN 200PSI ADJUST INPUT PRESSURE TO 500PSI FOR MAXIMUM PERFORMANCE.
  - 3) TURN ADJUSTMENT SCREW CLOCKWISE TO DECREASE PRESSURE UNTIL REGULATOR SHUTS OFF. REVERSE DIRECTION COUNTER CLOCKWISE TO INCREASE PRESSURE.
  - 4) FOR BEST ADJUSTMENT RESULTS, SHOOT YOUR MARKER WHILE SLOWLY TURNING SCREW COUNTER CLOCKWISE FROM THE OFF POSITION.
  - 5) ADJUST REGULATOR IN SMALL INCREMENTS UNTIL DESIRED PRESSURE OR VELOCITY IS ACHIEVED. HIGH PRESSURE PISTONS ARE AVAILABLE FOR OPERATING PRESSURES OVER 500 PSI