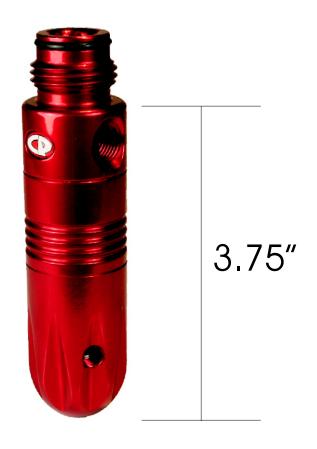

## REG SIZES

4.125"

4.5"

- PISTON 2 DISC SPRING 3 REG SEAT 4 SEAT 5 CARRIER 6 BALL 7 ADJUSTMENT SCREW
  - 1) MAXIMUM INPUT PRESSURE LIMIT IS 900PSI
  - 2) FOR OUTPUT OPERATING PRESSURES LESS THAN 200PSI ADJUST INPUT PRESSURE TO 500PSI FOR MAXIMUM PERFORMANCE.
  - 3) TURN ADJUSTMENT SCREW CLOCKWISE TO DECREASE PRESSURE UNTIL REGULATOR SHUTS OFF. REVERSE DIRECTION COUNTER CLOCKWISE TO INCREASE PRESSURE.
  - 4) FOR BEST ADJUSTMENT RESULTS, SHOOT YOUR MARKER WHILE SLOWLY TURNING SCREW COUNTER CLOCKWISE FROM THE OFF POSITION.
  - 5) ADJUST REGULATOR IN SMALL INCREMENTS UNTIL DESIRED PRESSURE OR VELOCITY IS ACHIEVED. HIGH PRESSURE PISTONS ARE AVAILABLE FOR OPERATING PRESSURES OVER 500 PSI