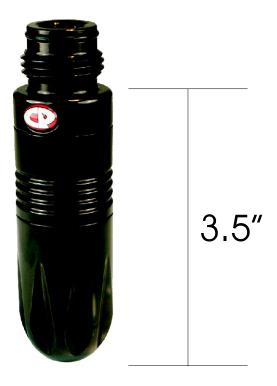

## REG SIZES

4.125"

4.5"

- PISTON 2 DISC SPRING 3 REG SEAT 4 SEAT 5 CARRIER 6 BALL 7 ADJUSTMENT SCREW
  - 1) MAXIMUM INPUT PRESSURE LIMIT IS 900PSI
  - 2) FOR OUTPUT OPERATING PRESSURES LESS THAN 200PSI ADJUST INPUT PRESSURE TO 500PSI FOR MAXIMUM PERFORMANCE.
  - 3) TURN ADJUSTMENT SCREW CLOCKWISE TO DECREASE PRESSURE UNTIL REGULATOR SHUTS OFF. REVERSE DIRECTION COUNTER CLOCKWISE TO INCREASE PRESSURE.
  - 4) FOR BEST ADJUSTMENT RESULTS, SHOOT YOUR MARKER WHILE SLOWLY TURNING SCREW COUNTER CLOCKWISE FROM THE OFF POSITION.
  - 5) ADJUST REGULATOR IN SMALL INCREMENTS UNTIL DESIRED PRESSURE OR VELOCITY IS ACHIEVED. HIGH PRESSURE PISTONS ARE AVAILABLE FOR OPERATING PRESSURES OVER 500 PSI