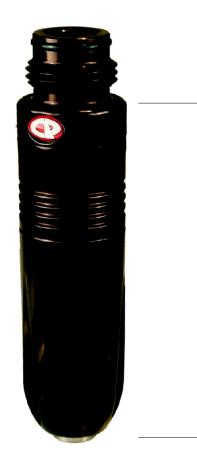

## REG SIZES

4.125"

4.5"

- PISTON 2 DISC SPRING 3 REG SEAT 4 SEAT 5 CARRIER 6 BALL 7 ADJUSTMENT SCREW
  - 1) MAXIMUM INPUT PRESSURE LIMIT IS 900PSI
  - 2) FOR OUTPUT OPERATING PRESSURES LESS THAN 200PSI ADJUST INPUT PRESSURE TO 500PSI FOR MAXIMUM PERFORMANCE.
  - 3) TURN ADJUSTMENT SCREW CLOCKWISE TO DECREASE PRESSURE UNTIL REGULATOR SHUTS OFF. REVERSE DIRECTION COUNTER CLOCKWISE TO INCREASE PRESSURE.
  - 4) FOR BEST ADJUSTMENT RESULTS, SHOOT YOUR MARKER WHILE SLOWLY TURNING SCREW COUNTER CLOCKWISE FROM THE OFF POSITION.
  - 5) ADJUST REGULATOR IN SMALL INCREMENTS UNTIL DESIRED PRESSURE OR VELOCITY IS ACHIEVED. HIGH PRESSURE PISTONS ARE AVAILABLE FOR OPERATING PRESSURES OVER 500 PSI